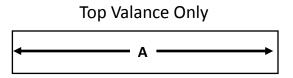

### 1. Clearance Width:

Shade assembly will be built to the measurements you provide. For optimum results, do NOT simply measure existing shades or window frame.

- ~ For shade mounted inside a valance: Measure from inside to inside, at the top, where the shade will be mounted.
- ~ For a shade that is NOT mounted inside a valance: Provide exact width of the shade assembly you would like built.
- \* We will deduct 3/4" to allow for installation. If more or less is needed please specify when ordering.\*