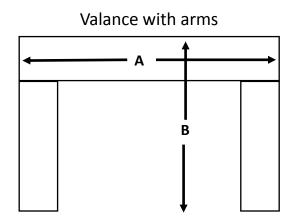

### 1. Clearance Width:

Shade assembly will be built to the measurements you provide. For optimum results, do NOT simply measure existing shades or window frame.

- ~ For shade mounted inside a valance: Measure from inside to inside, at the top, where the shade will be mounted.
- ~ For a shade that is NOT mounted inside a valance: Provide exact width of the shade assembly you would like built.
- \* We will deduct 3/4" to allow for installation. If more or less is needed please specify when ordering.\*

## 2. Drop Length

Measure from the inside top of the valance, or where shade mounts, to the bottom of the window frame.